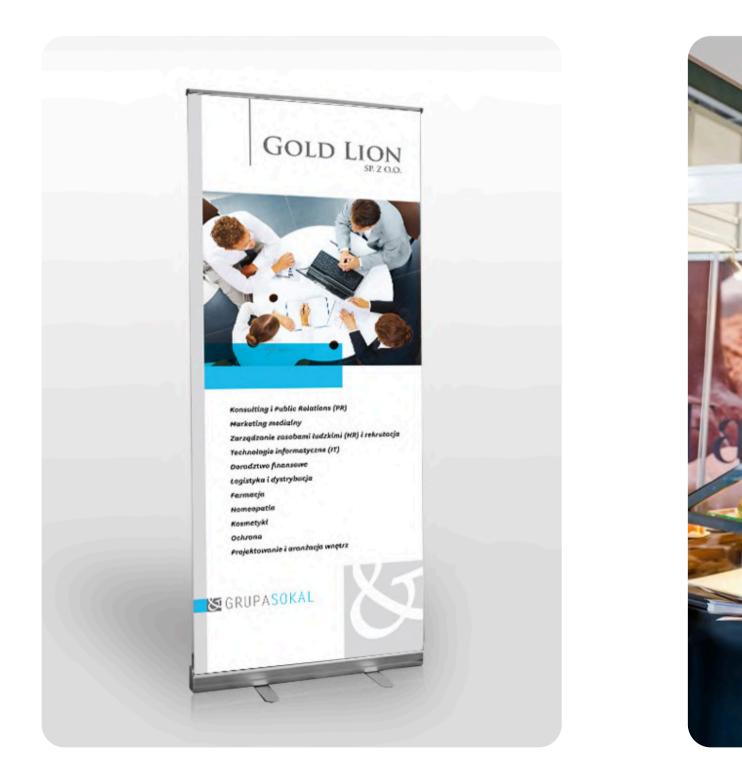

#### **MOVABLE BANNERS - CUBE SHAPED STRUCTURES MEASURING 4X4M**

#### Advertisement

Construction at the main entrance to the Iglica pavilion

Construction on the Connector between the PCC pavilion and the Western Hall

Movable banners - cube shaped structures measuring 4x4m