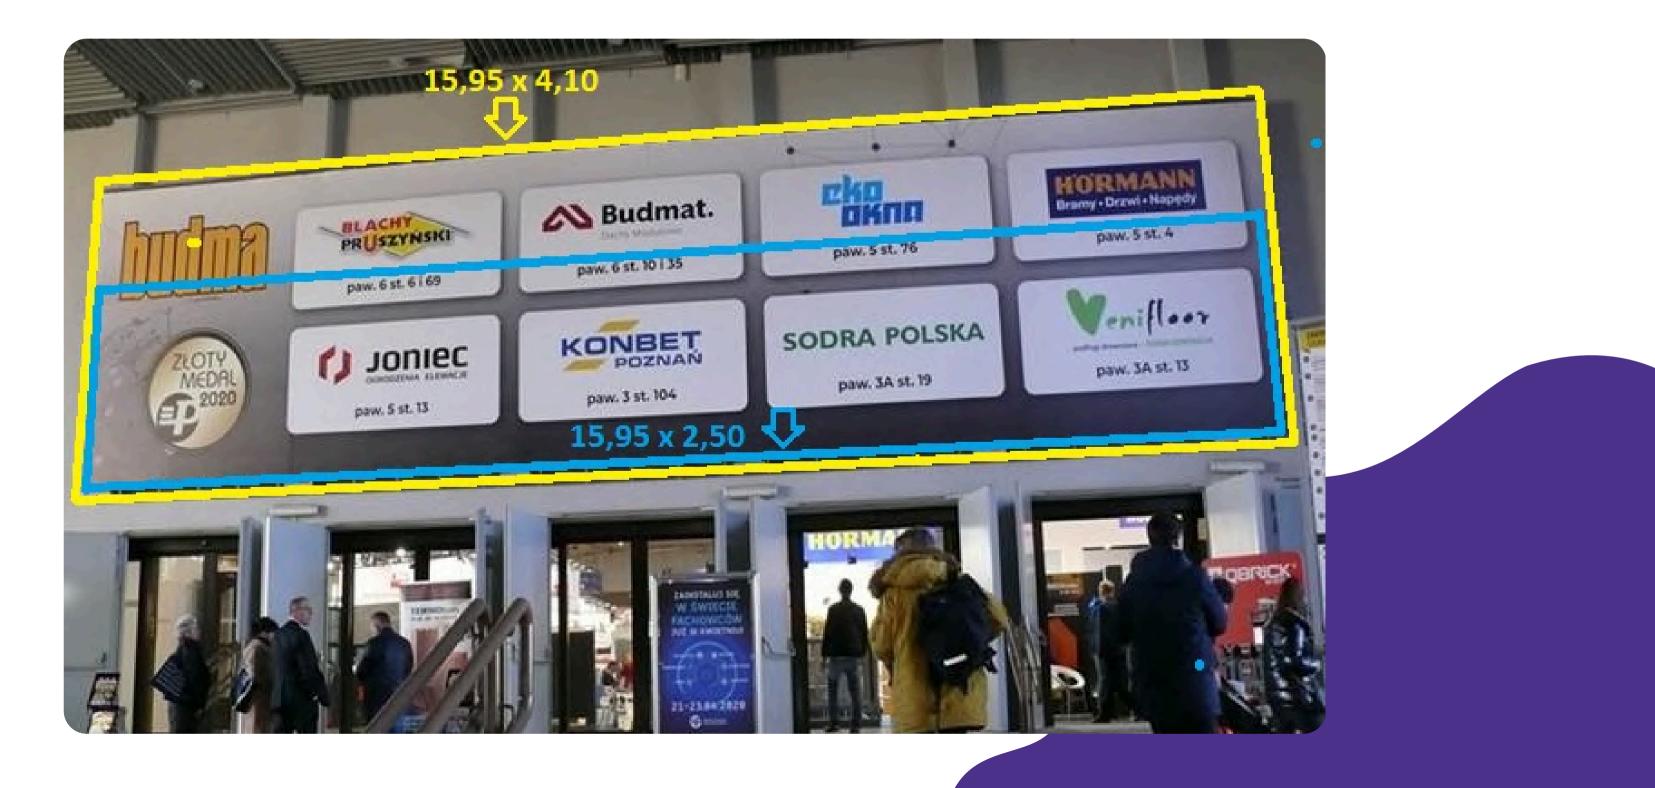

r

\*estimates based on currency exchange rate of 18.11.2024 the invoice will be issued on 11.02.2025 thus will be based on the currency rate of that day

| Net price            |
|----------------------|
| 15.000 PLN (3.461€*) |
| 19.500 PLN (4.500€*) |
| 14.500 PLN (3.347€*) |
| 6.600 PLN (1.523€*)  |
| 9.900 PLN (2.285€*)  |

#### Advertisement

Construction at the main entrance to the Iglica pavilion

Construction on the Connector between the PCC pavilion and the Western Hall

Movable banners - cube shaped structures measuring 4x4m

\*estimates based on currency exchange rate of 18.11.2024 the invoice will be issued on 11.02.2025 thus will be based on the currency rate of that day



# ADVERTISING INSIDE THE PAVILIONS

## CONSTRUCTION ABOVE THE ENTRANCE TO PAV. 5 (NORTH ENTRANCE/WTC)



## BANNER IN THE CONNECTOR (P5 CAR PARK) ABOVE THE ENTRANCE TO PAV. 6



### CONSTRUCTION IN PAV. 5 ABOVE THE ENTRANCE TO THE 5G CONNECTOR



### CONSTRUCTION IN THE 5G CONNECTOR ABOVE THE ENTRANCE TO PAV. 5





### **BANNER IN THE 5G CONNECTOR - ABOVE** THE ENTRANCE TO PAV. 5A



#### **BANNER IN PAV. 5 ABOVE THE ENTRANCE TO THE CONNECTOR TO PAV. 6**



### SUSPENDED BANNER IN THE HALL OF THE PAVILIONS BETWEEN PAV. 7 AND PAV. 8



### FREESTANDING CONSTRUCTION - BALEX





#### REKLAMA RUCHOMA POZA STOISKIEM WYSTAWCY





## STICKERS ON THE ENTRANCE DOORS TO THE EASTERN HALL AND PAVILLIONS



## STICKERS ON THE FLOOR





## LOGO ON THE FAIR MAP





| 11676