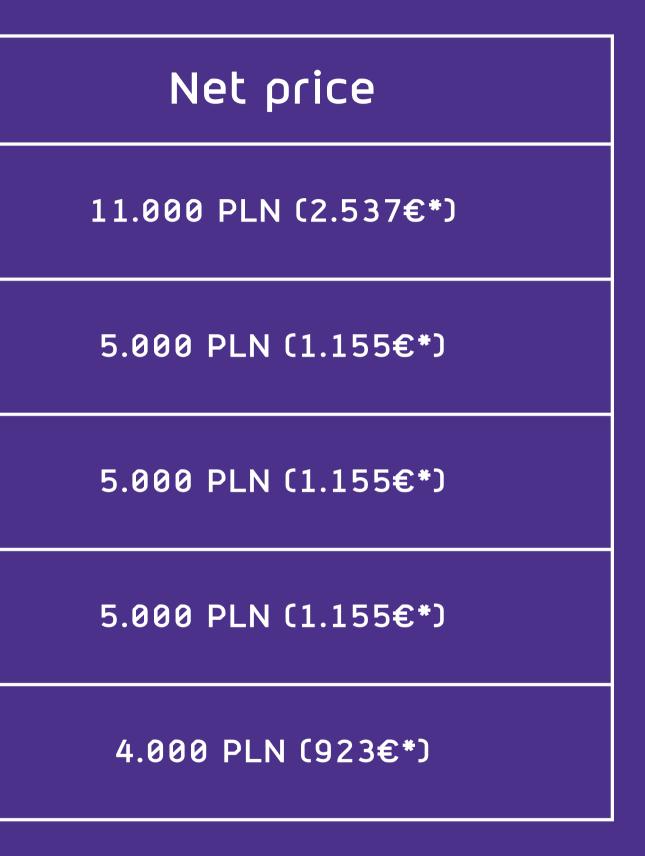

#### Advertisement

Construction on pav. 3 – left side

Construction on pav. 3 - right side

Construction on pav. 3A

Banner on the 5G connector – pav. 5 and 5A (parking lot side) and pav. 6

Construction on the 5G connector

\*estimates based on currency exchange rate of 18.11.2024 the invoice will be issued on 11.02.2025 thus will be based on the currency rate of that day

| Net price            |
|----------------------|
| 15.000 PLN (3.461€*) |
| 19.500 PLN (4.500€*) |
| 14.500 PLN (3.347€*) |
| 6.600 PLN (1.523€*)  |
| 9.900 PLN (2.285€*)  |