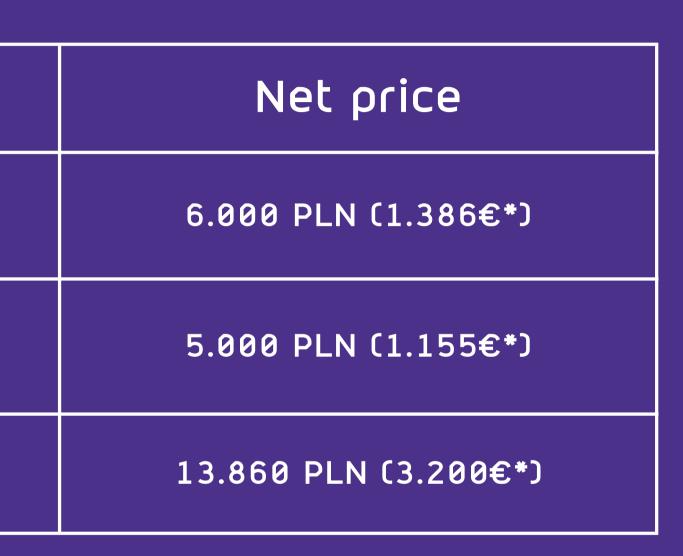

# QUOTATION

\*estimates based on currency exchange rate of 18.11.2024 the invoice will be issued on 11.02.2025 thus will be based on the currency rate of that day

| Net price            |
|----------------------|
| 15.000 PLN (3.461€*) |
| 19.500 PLN (4.500€*) |
| 14.500 PLN (3.347€*) |
| 6.600 PLN (1.523€*)  |
| 9.900 PLN (2.285€*)  |