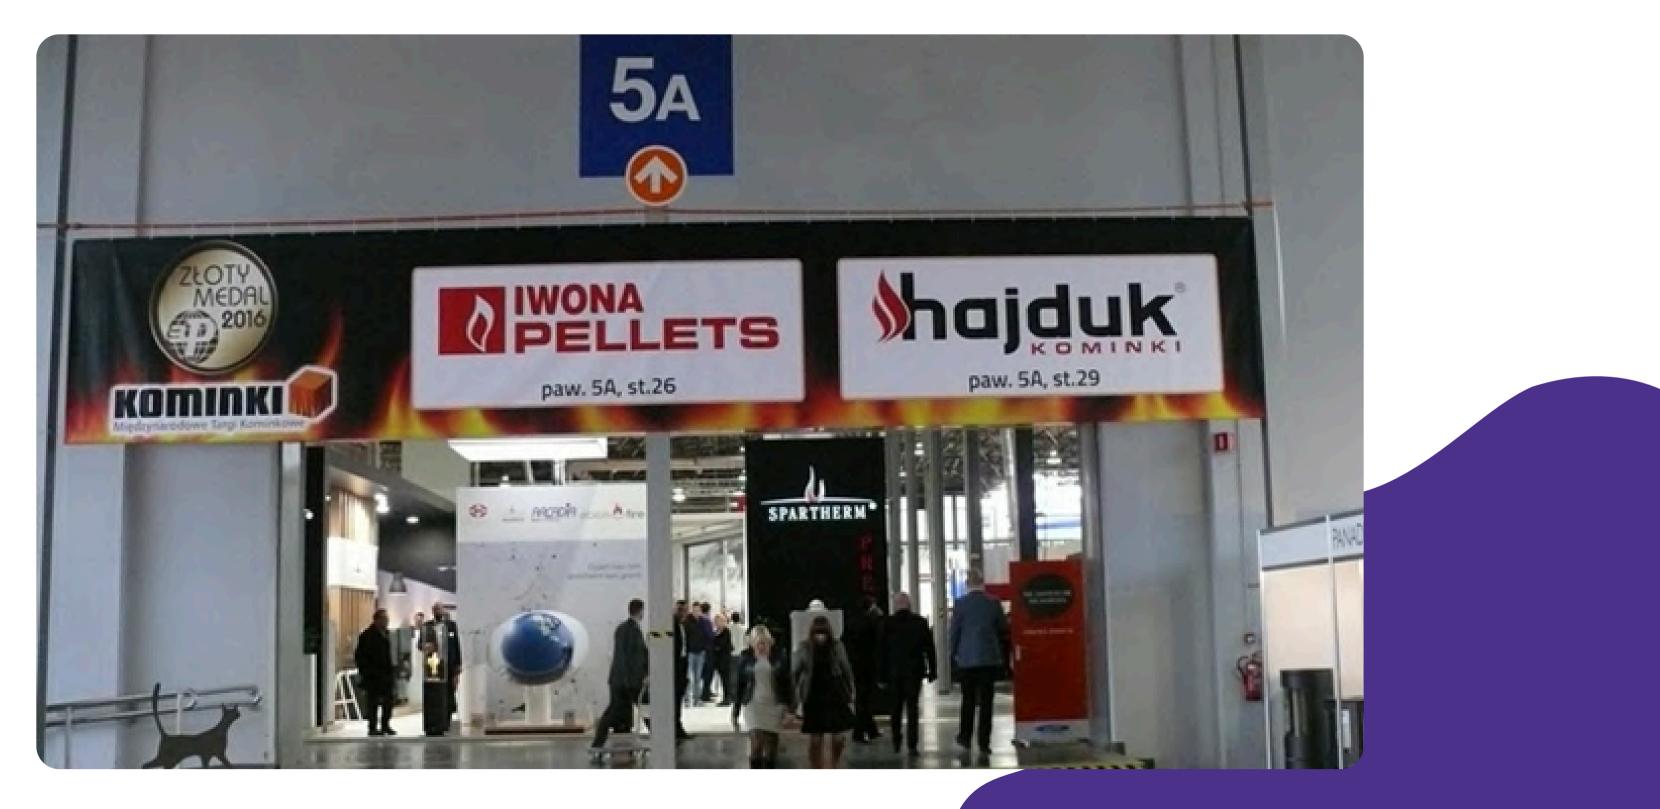

.600 PLN (1.523€*)  |
| 9.900 PLN (2.285€*)  |

#### Advertisement

Construction at the main entrance to the Iglica pavilion

Construction on the Connector between the PCC pavilion and the Western Hall

Movable banners - cube shaped structures measuring 4x4m

\*estimates based on currency exchange rate of 18.11.2024 the invoice will be issued on 11.02.2025 thus will be based on the currency rate of that day



# ADVERTISING INSIDE THE PAVILIONS

## CONSTRUCTION ABOVE THE ENTRANCE TO PAV. 5 (NORTH ENTRANCE/WTC)



## BANNER IN THE CONNECTOR (P5 CAR PARK) ABOVE THE ENTRANCE TO PAV. 6



### CONSTRUCTION IN PAV. 5 ABOVE THE ENTRANCE TO THE 5G CONNECTOR



### CONSTRUCTION IN THE 5G CONNECTOR ABOVE THE ENTRANCE TO PAV. 5





### **BANNER IN THE 5G CONNECTOR - ABOVE** THE ENTRANCE TO PAV. 5A



#### **BANNER IN PAV. 5 ABOVE THE ENTRANCE TO THE CONNECTOR TO PAV. 6**



### SUSPENDED BANNER IN THE HALL OF THE PAVILIONS BETWEEN PAV. 7 AND PAV. 8



### FREESTANDING CONSTRUCTION - BALEX





#### REKLAMA RUCHOMA POZA STOISKIEM WYSTAWCY





## STICKERS ON THE ENTRANCE DOORS TO THE EASTERN HALL AND PAVILLIONS



## STICKERS ON THE FLOOR





## LOGO ON THE FAIR MAP





| 11676