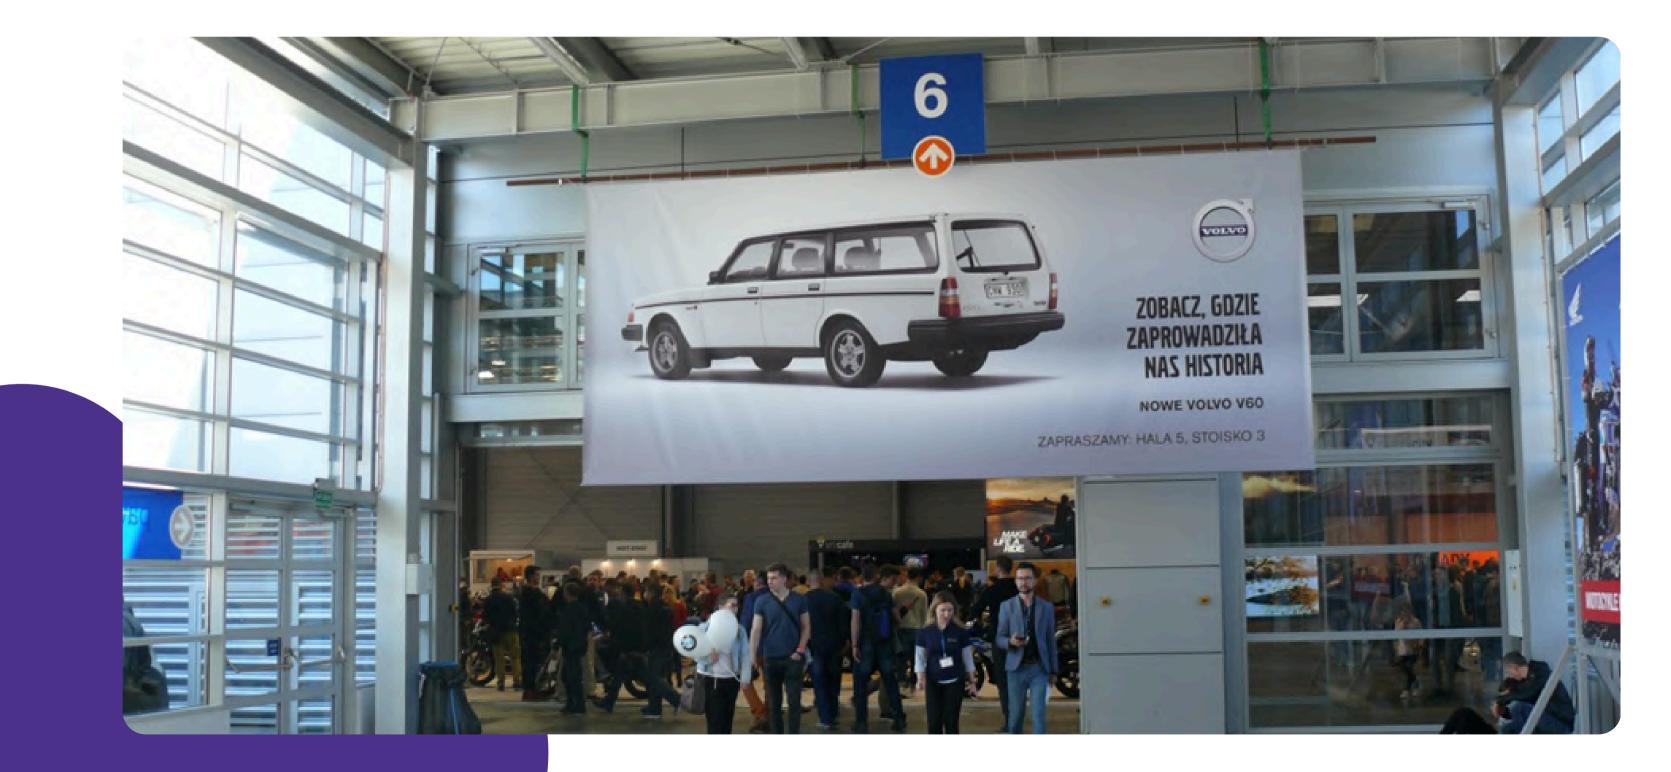

will be issued on 11.02.2025 thus will be based on the currency rate of that day

| Net price            |
|----------------------|
| 15.000 PLN (3.461€*) |
| 19.500 PLN (4.500€*) |
| 14.500 PLN (3.347€*) |
| 6.600 PLN (1.523€*)  |
| 9.900 PLN (2.285€*)  |

#### Advertisement

Construction at the main entrance to the Iglica pavilion

Construction on the Connector between the PCC pavilion and the Western Hall

Movable banners - cube shaped structures measuring 4x4m

\*estimates based on currency exchange rate of 18.11.2024 the invoice will be issued on 11.02.2025 thus will be based on the currency rate of that day



# ADVERTISING INSIDE THE PAVILIONS

## CONSTRUCTION ABOVE THE ENTRANCE TO PAV. 5 (NORTH ENTRANCE/WTC)



## BANNER IN THE CONNECTOR (P5 CAR PARK) ABOVE THE ENTRANCE TO PAV. 6



### CONSTRUCTION IN PAV. 5 ABOVE THE ENTRANCE TO THE 5G CONNECTOR



### CONSTRUCTION IN THE 5G CONNECTOR ABOVE THE ENTRANCE TO PAV. 5





### **BANNER IN THE 5G CONNECTOR - ABOVE** THE ENTRANCE TO PAV. 5A



#### **BANNER IN PAV. 5 ABOVE THE ENTRANCE TO THE CONNECTOR TO PAV. 6**



### SUSPENDED BANNER IN THE HALL OF THE PAVILIONS BETWEEN PAV. 7 AND PAV. 8



### FREESTANDING CONSTRUCTION - BALEX





#### REKLAMA RUCHOMA POZA STOISKIEM WYSTAWCY





## STICKERS ON THE ENTRANCE DOORS TO THE EASTERN HALL AND PAVILLIONS



## STICKERS ON THE FLOOR





## LOGO ON THE FAIR MAP





| 11676