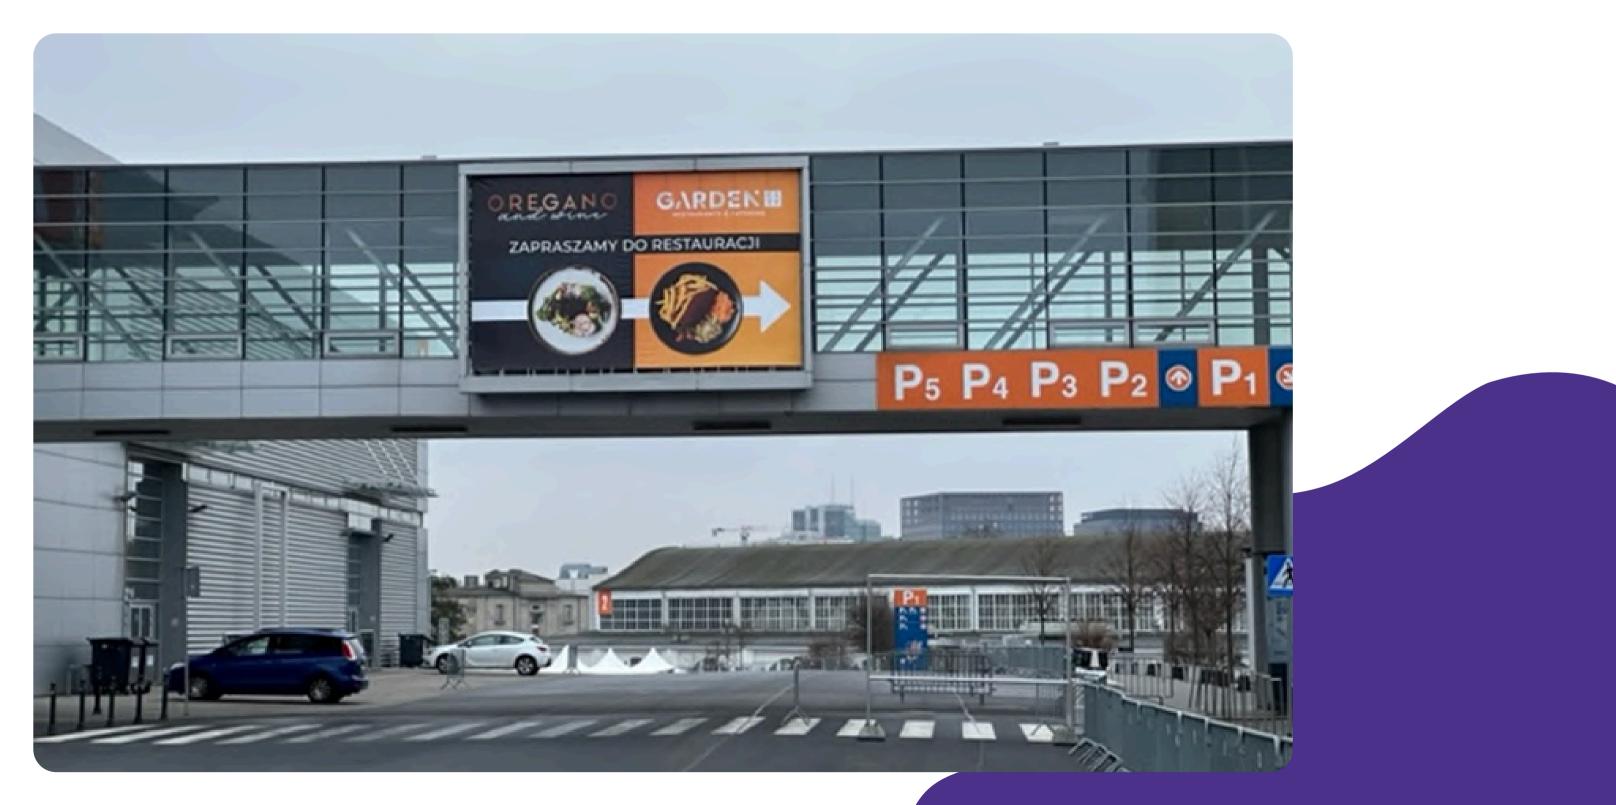

# ADVERTISING AT THE BUDMA FAIR 11-14.02.2025

#### GROUNDS MAP





# OUTDOOR ADVERTISING

#### CONSTRUCTION ON PAV. 3 - LEFT OR RIGHT SIDE



### **CONSTRUCTION ON PAV. 3A**



## **BANNER ON THE 5G CONNECTOR - PAV. 5 AND 5A (PARKING LOT SIDE) AND PAV. 6**



## **CONSTRUCTION ON THE 5G CONNECTOR**



## CONSTRUCTION AT THE MAIN ENTRANCE TO THE IGLICA PAVILION



## CONSTRUCTION ON THE CONNECTOR BETWEEN THE PCC PAVILION AND THE WESTERN HALL



#### **MOVABLE BANNERS - CUBE SHAPED STRUCTURES MEASURING 4X4M**







# QUOTATION

#### Advertisement

Construction on pav. 3 – left side

Construction on pav. 3 - right side

Construction on pav. 3A

Banner on the 5G connector – pav. 5 and 5A (parking lot side) and pav. 6

Construction on the 5G connector

\*estimates based on currency exchange rate of 18.11.2024 the invoice will be issued on 11.02.2025 thus will be based on the currency rate of that day

| Net price            |
|----------------------|
| 15.000 PLN (3.461€*) |
| 19.500 PLN (4.500€*) |
| 14.500 PLN (3.347€*) |
| 6.600 PLN (1.523€*)  |
| 9.900 PLN (2.285€*)  |

#### Advertisement

Construction at the main entrance to the Iglica pavilion

Construction on the Connector between the PCC pavilion and the Western Hall

Mova