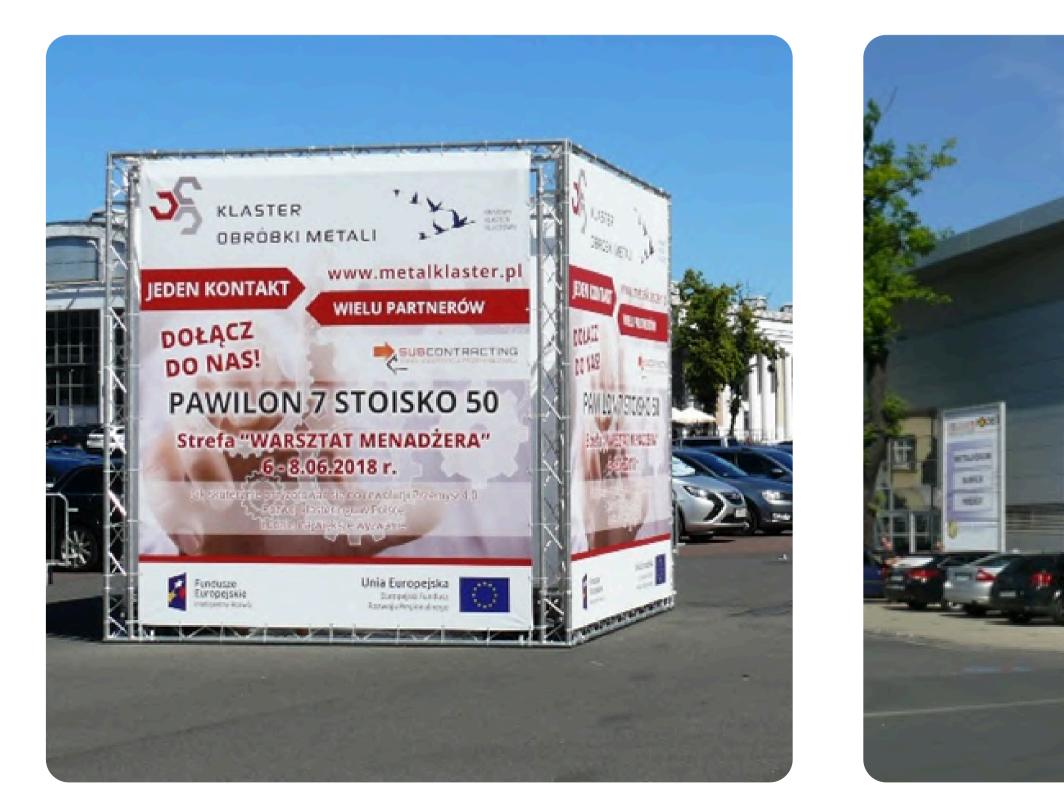

# ADVERTISING AT THE BUDMA FAIR 11-14.02.2025

#### GROUNDS MAP





# OUTDOOR ADVERTISING

#### CONSTRUCTION ON PAV. 3 - LEFT OR RIGHT SIDE



### **CONSTRUCTION ON PAV. 3A**



## **BANNER ON THE 5G CONNECTOR - PAV. 5 AND 5A (PARKING LOT SIDE) AND PAV. 6**



## **CONSTRUCTION ON THE 5G CONNECTOR**



## CONSTRUCTION AT THE MAIN ENTRANCE TO THE IGLICA PAVILION



## CONSTRUCTION ON THE CONNECTOR BETWEEN THE PCC PAVILION AND THE WESTERN HALL



#### **MOVABLE BANNERS - CUBE SHAPED STRUCTURES MEASURING 4X4M**







# QUOTATION

#### Advertisement

Construction on pav. 3 – left side

Construction on pav. 3 - right side

Construction on pav. 3A

Banner on the 5G connector – pav. 5 and 5A (parking lot side) and pav. 6

Construction on the 5G connector

\*estimates based on currency exchange rate of 18.11.2024 the invoice will be issued on 11.02.2025 thus will be based on the currency rate of that day

| Net price            |
|----------------------|
| 15.000 PLN (3.461€*) |
| 19.500 PLN (4.500€*) |
| 14.500 PLN (3.347€*) |
| 6.600 PLN (1.523€*)  |
| 9.900 PLN (2.285€*)  |

#### Advertisement

Construction at the main entrance to the Iglica pavilion

Construction on the Connector between the PCC pavilion and the Western Hall

Movable banners - cube shaped structures measuring 4x4m

\*estimates bas