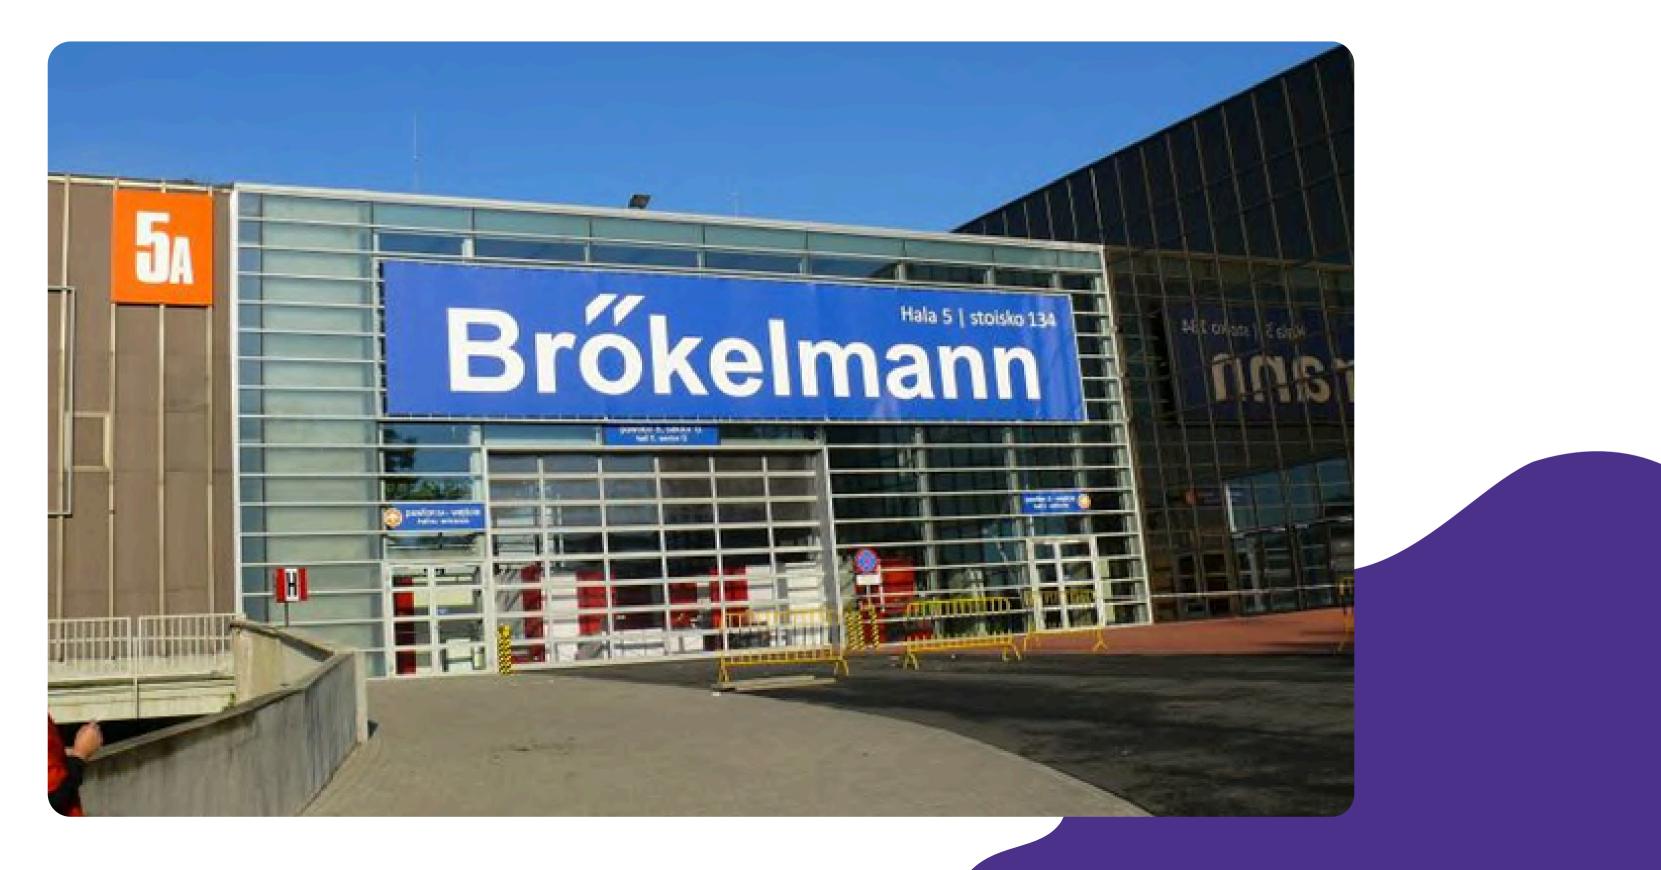

# ADVERTISING AT THE BUDMA FAIR 11-14.02.2025

#### GROUNDS MAP





# OUTDOOR ADVERTISING

#### CONSTRUCTION ON PAV. 3 - LEFT OR RIGHT SIDE



### **CONSTRUCTION ON PAV. 3A**



## **BANNER ON THE 5G CONNECTOR - PAV. 5 AND 5A (PARKING LOT SIDE) AND PAV. 6**



## **CONSTRUCTION ON THE 5G CONNECTOR**



## CONSTRUCTION AT THE MAIN ENTRANCE TO THE IGLICA PAVILION



## CONSTRUCTION ON THE CONNECTOR BETWEEN THE PCC PAVILION AND THE WESTERN HALL



#### **MOVABLE BANNERS - CUBE SHAPED STRUCTURES MEASURING 4X4M**







# QUOTATION

#### Advertisement

Construction on pav. 3 – left side

Construction on pav. 3 - right side

Construction on pav. 3A

Banner on the 5G connector – pav. 5 and 5A (parking lot side) and pav. 6

Construction on the 5G connector

\*estimates based on currency exchange rate of 18.11.2024 the invoice will be issued on 11.02.2025 thus will be based on the currency rate of that day

| Net price            |
|----------------------|
| 15.000 PLN (3.461€*) |
| 19.500 PLN (4.500€*) |
| 14.500 PLN (3.347€*) |
| 6.600 PLN (1.523€*)  |
| 9.900 PLN (2.285€*)  |

#### Advertise