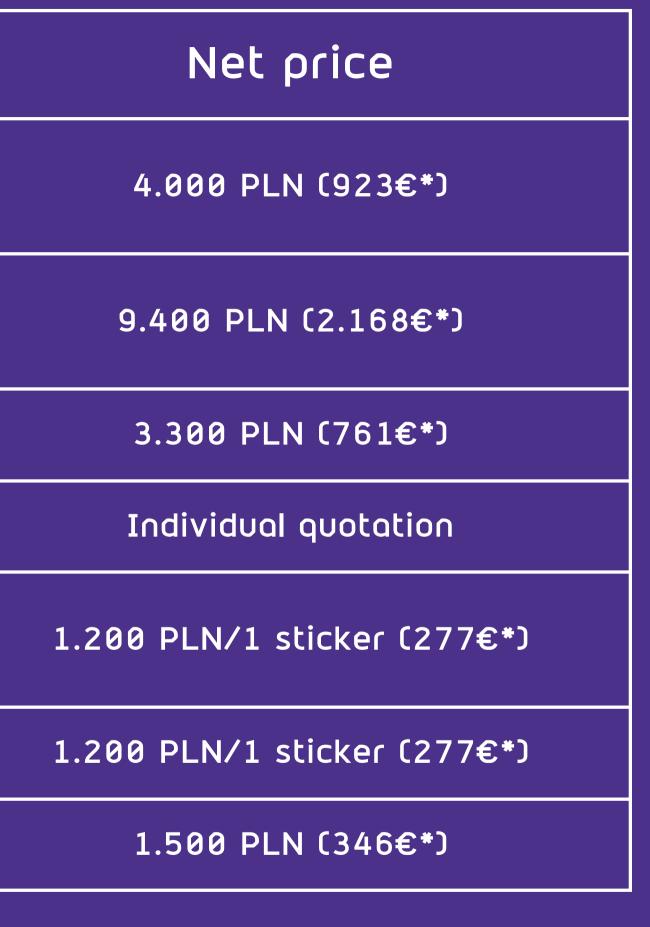

#### Advertisement

Construction at the main entrance to the Iglica pavilion

Construction on the Connector between the PCC pavilion and the Western Hall

Movable banners - cube shaped structures measuring 4x4m

\*estimates based on currency exchange rate of 18.11.2024 the invoice will be issued on 11.02.2025 thus will be based on the currency rate of that day