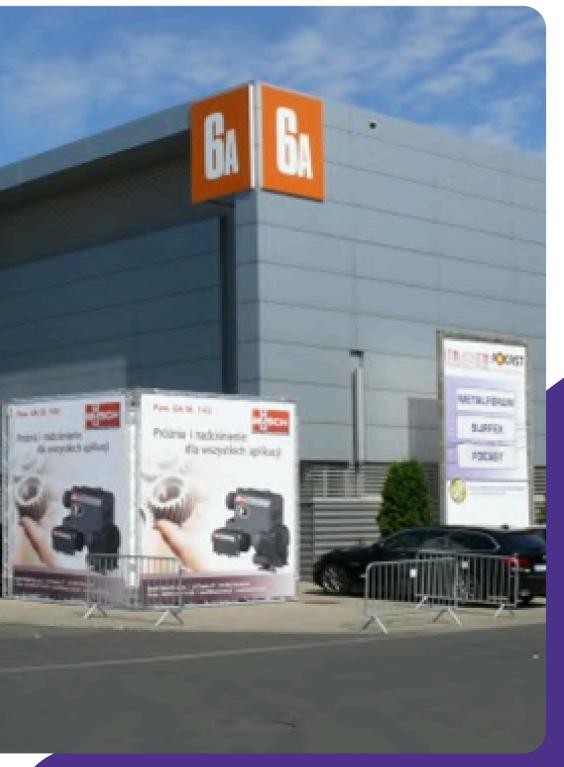

# ADVERTISING AT THE BUDMA FAIR 11-14.02.2025

#### GROUNDS MAP





# OUTDOOR ADVERTISING

#### CONSTRUCTION ON PAV. 3 - LEFT OR RIGHT SIDE



### **CONSTRUCTION ON PAV. 3A**



## **BANNER ON THE 5G CONNECTOR - PAV. 5 AND 5A (PARKING LOT SIDE) AND PAV. 6**



## **CONSTRUCTION ON THE 5G CONNECTOR**



## CONSTRUCTION AT THE MAIN ENTRANCE TO THE IGLICA PAVILION



## CONSTRUCTION ON THE CONNECTOR BETWEEN THE PCC PAVILION AND THE WESTERN HALL



#### **MOVABLE BANNERS - CUBE SHAPED STRUCTURES MEASURING 4X4M**







# QUOTATION

#### Advertisement

Construction on pav. 3 – left side

Construction on pav. 3 - right side

Construction on pav. 3A

Banner on the 5G connector – pav. 5 and 5A (parking lot side) and pav. 6

Construction on the 5G connector

\*estimates based on currency exchange rate of 18.11.2024 the invoice will be issued on 11.02.2025 thus will be based on the currency rate of that day

| Net price            |
|----------------------|
| 15.000 PLN (3.461€*) |
| 19.500 PLN (4.500€*) |
| 14.500 PLN (3.347€*) |
| 6.600 PLN (1.523€*)  |
| 9.900 PLN (2.285€*)  |

#### Advertisement

Construction at the main entrance to the Iglica pavilion

Construction on the Connector between the PCC pavilion and the Western Hall

Movable banners - cube shaped structures measuring 4x4m

\*estimates based