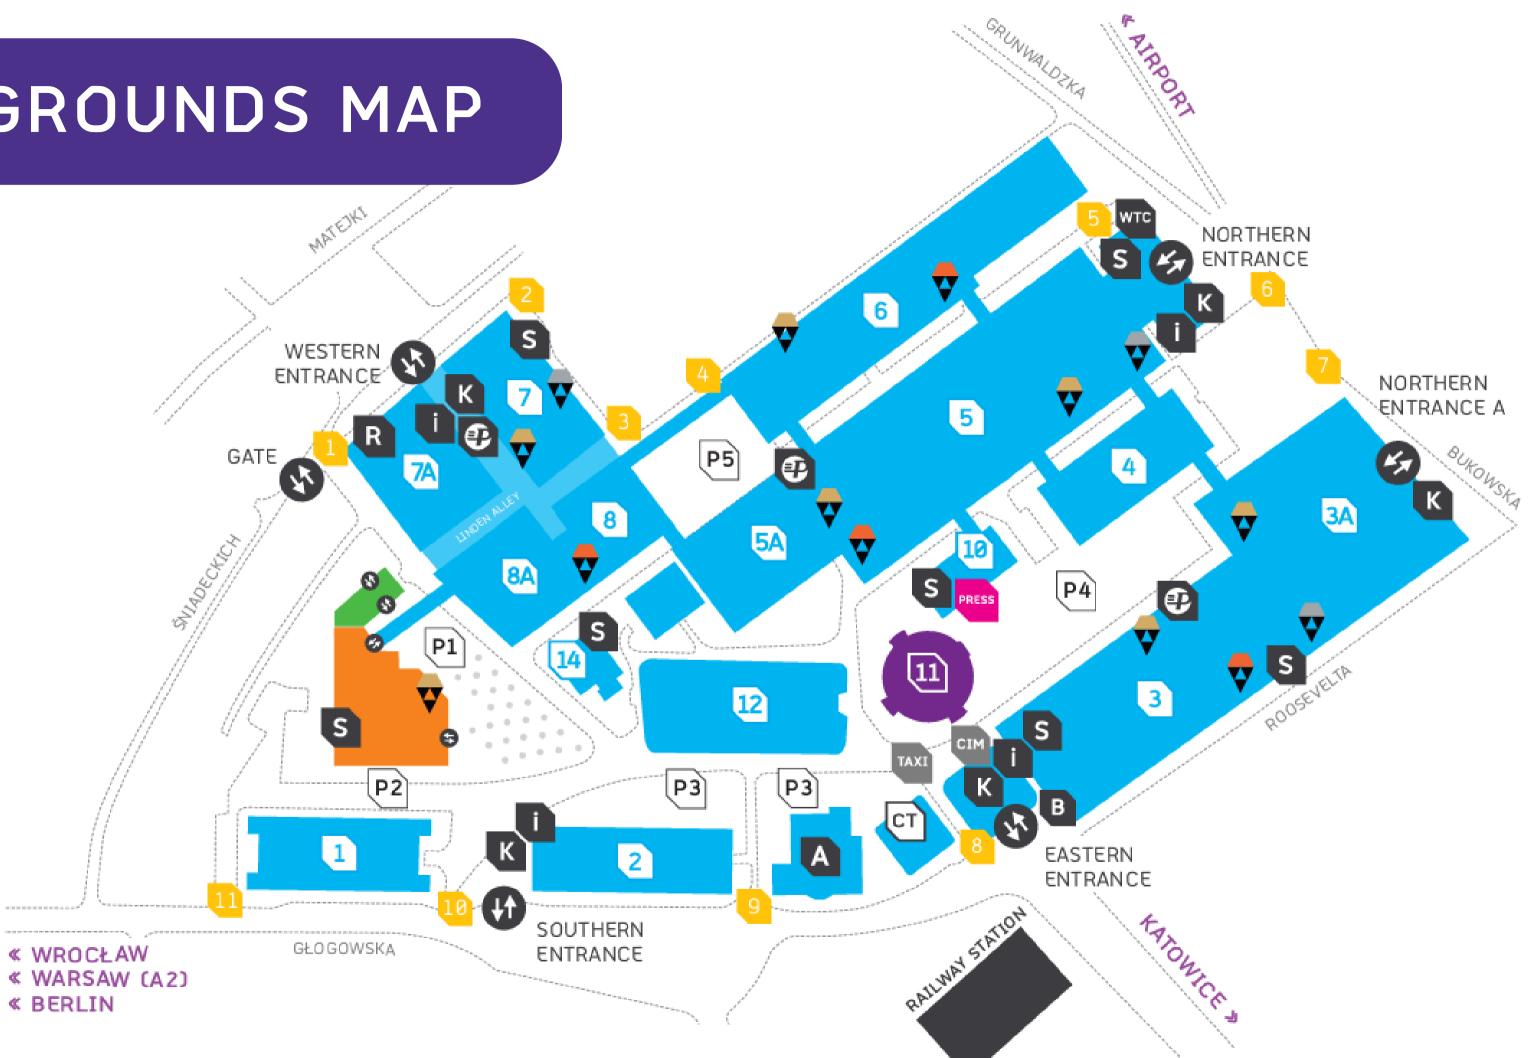

# ADVERTISING AT THE BUDMA FAIR 11-14.02.2025

#### GROUNDS MAP





# OUTDOOR ADVERTISING

#### CONSTRUCTION ON PAV. 3 - LEFT OR RIGHT SIDE



### **CONSTRUCTION ON PAV. 3A**



## **BANNER ON THE 5G CONNECTOR - PAV. 5 AND 5A (PARKING LOT SIDE) AND PAV. 6**



## **CONSTRUCTION ON THE 5G CONNECTOR**



## CONSTRUCTION AT THE MAIN ENTRANCE TO THE IGLICA PAVILION



## CONSTRUCTION ON THE CONNECTOR BETWEEN THE PCC PAVILION AND THE WESTERN HALL



#### **MOVABLE BANNERS - CUBE SHAPED STRUCTURES MEASURING 4X4M**







# QUOTATION

#### Advertisement

Construction on pav. 3 – left side

Construction on pav. 3 - right side

Construction on pav. 3A

Banner on the 5G connector – pav. 5 and 5A (parking lot side) and pav. 6

Construction on the 5G connector

\*estimates based on currency exchange rate of 18.11.2024 the invoice will be issued on 11.02.2025 thus