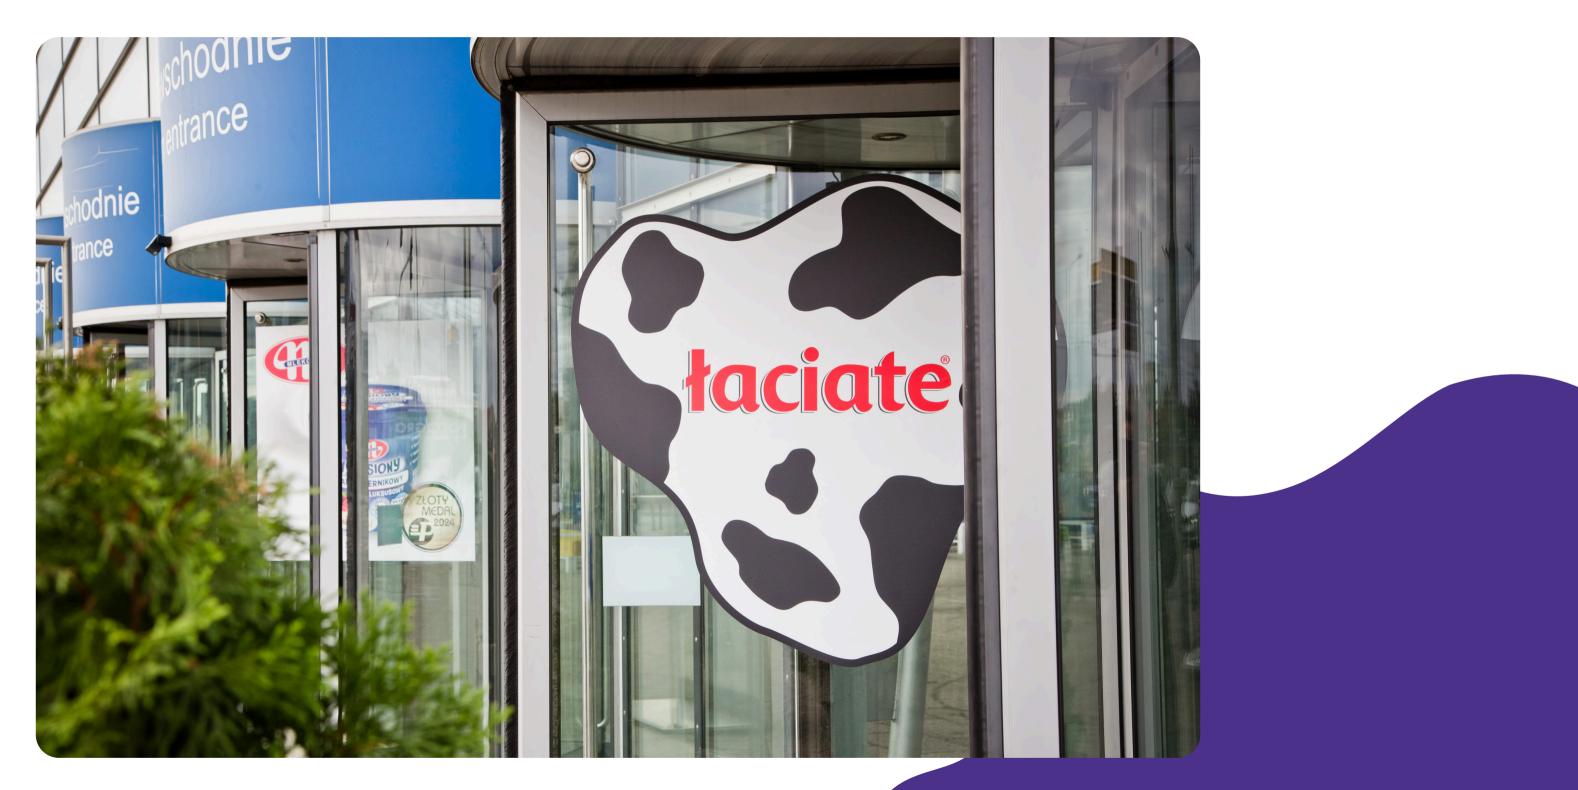

## STICKERS ON THE ENTRANCE DOORS TO THE EASTERN HALL AND PAVILLIONS

Stickers on the entrance doors to the eastern hall and pavillions

Stickers on the floor

Logo on the fair map

\*estimates based on currency exchange rate of 18.11.2024 the invoice will be issued on 11.02.2025 thus will be based on the currency rate of that day