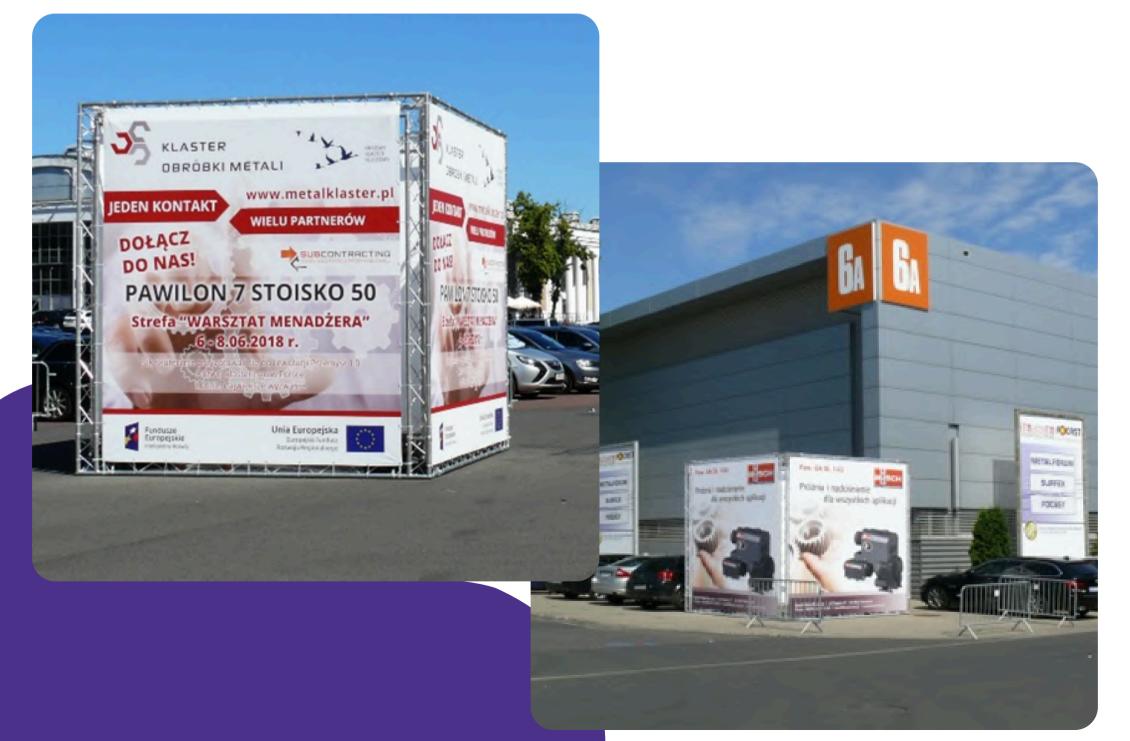

## MOVABLE BANNERS - CUBE SHAPED STRUCTURES MEASURING 4X4M

13.860 PLN net price (3.200€\*)

Dimensions: 3,60 m x 3,60 m

\*estimates based on currency exchange rate of 18.11.2024

the invoice will be issued on 11.02.2025 thus will be based on the currency rate of that day