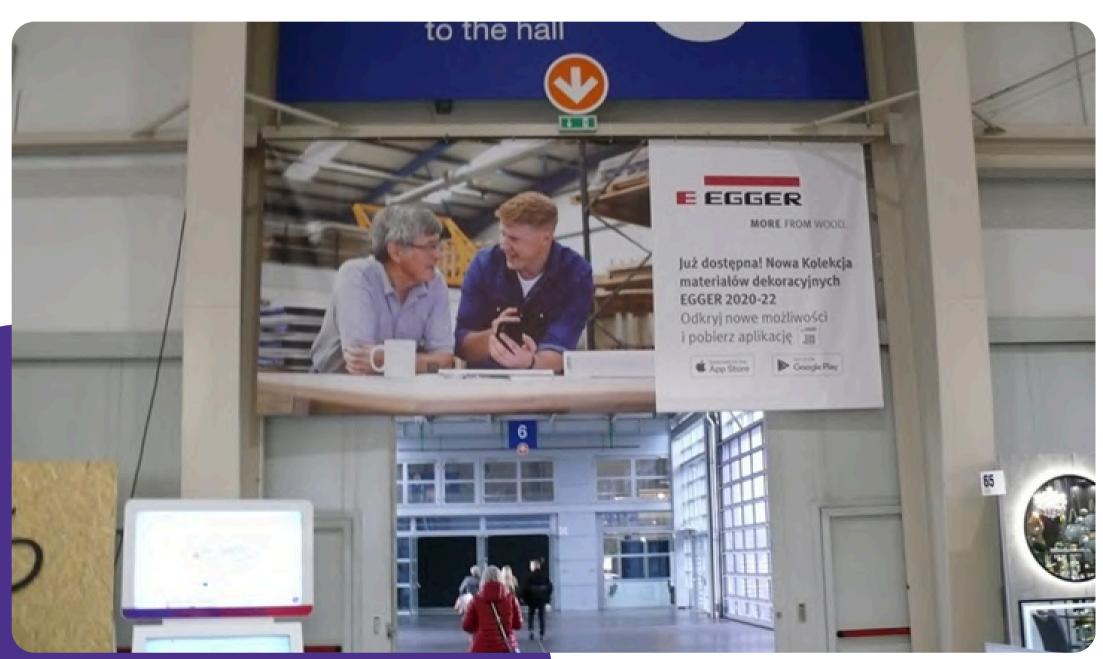

## CONSTRUCTION IN THE 5G CONNECTOR ABOVE THE ENTRANCE TO PAV. 5

5.000 PLN net price (1.155€\*)

Dimensions: 5,60 m x 4 m

\*estimates based on currency exchange rate of 18.11.2024

#### BANNER IN THE 5G CONNECTOR - ABOVE THE ENTRANCE TO PAV. 5A

4.000 PLN net price (923€\*)

Dimensions: 11,60 m x 2 m