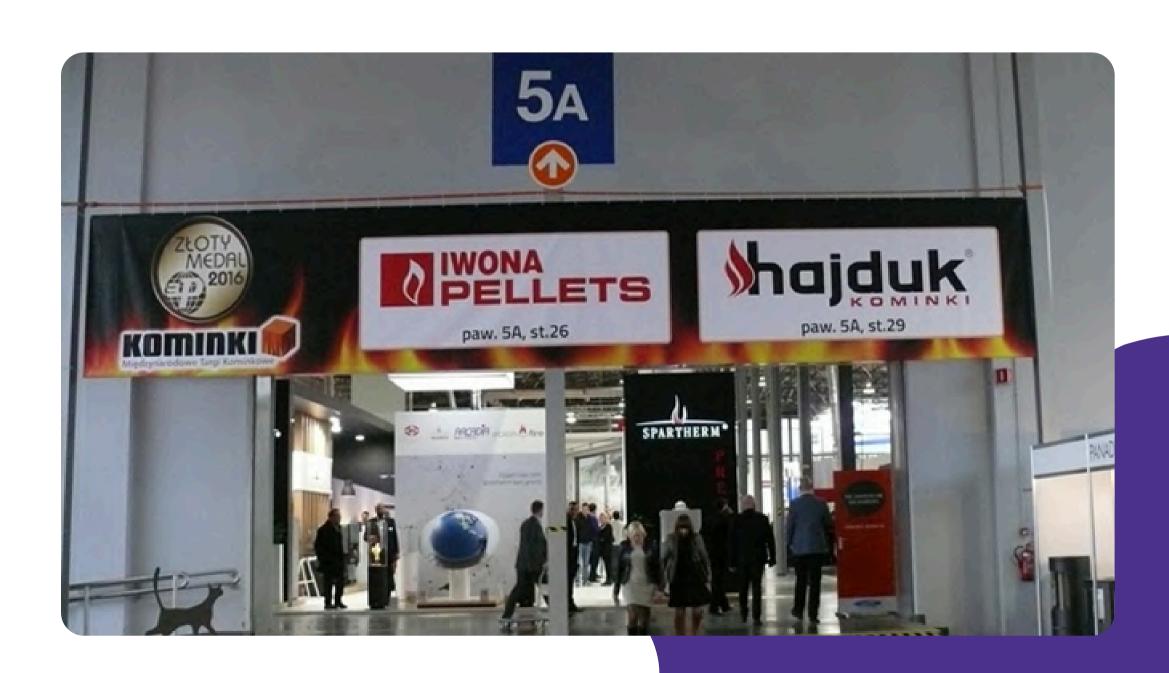

### CONSTRUCTION ABOVE THE ENTRANCE TO PAV. 5 (NORTH ENTRANCE/WTC)

11.000 PLN net price (2.537€\*)

Dimensions: 15,95 m x 4,10 m