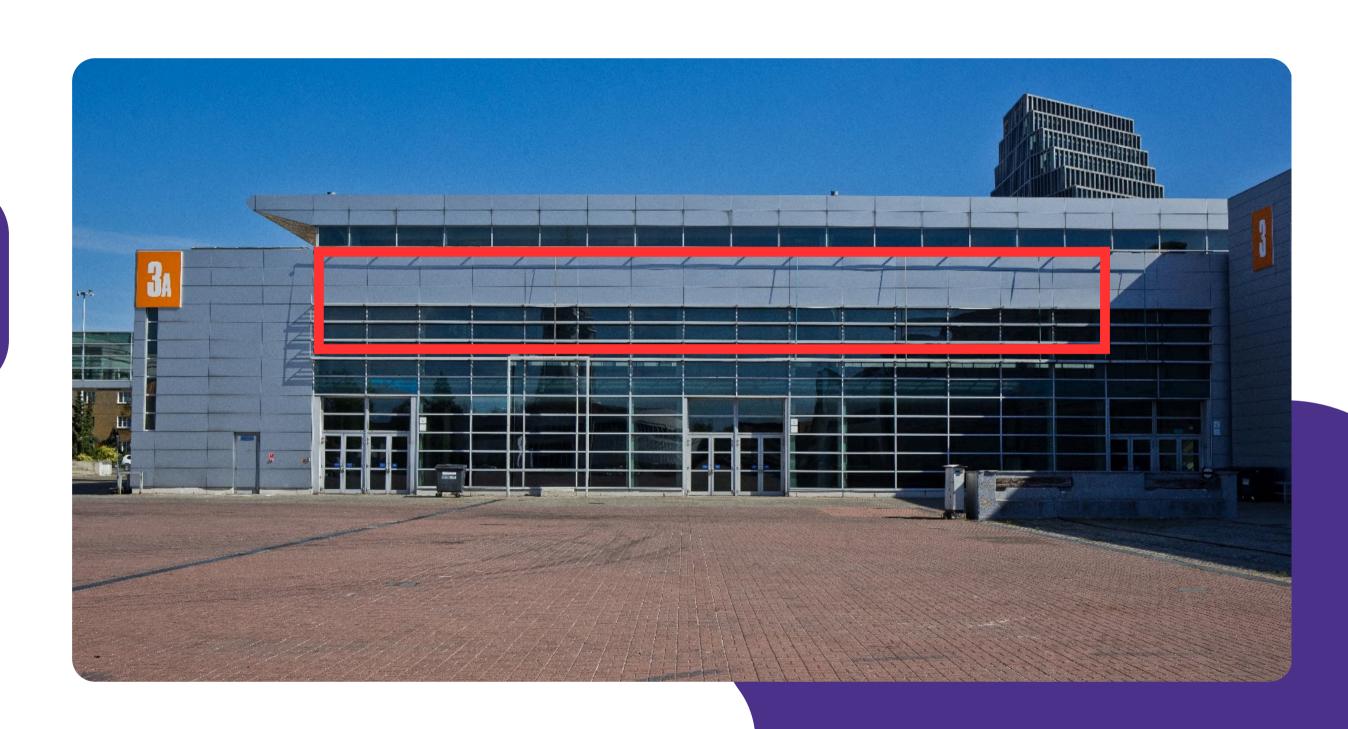

#### CONSTRUCTION ON PAV. 3A

14.500 PLN net price (3.347€\*)

Dimensions: 30 m x 4,60 m

<sup>\*</sup>estimates based on currency exchange rate of 18.11.2024 the invoice will be issued on 11.02.2025 thus will be based on the currency rate of that day