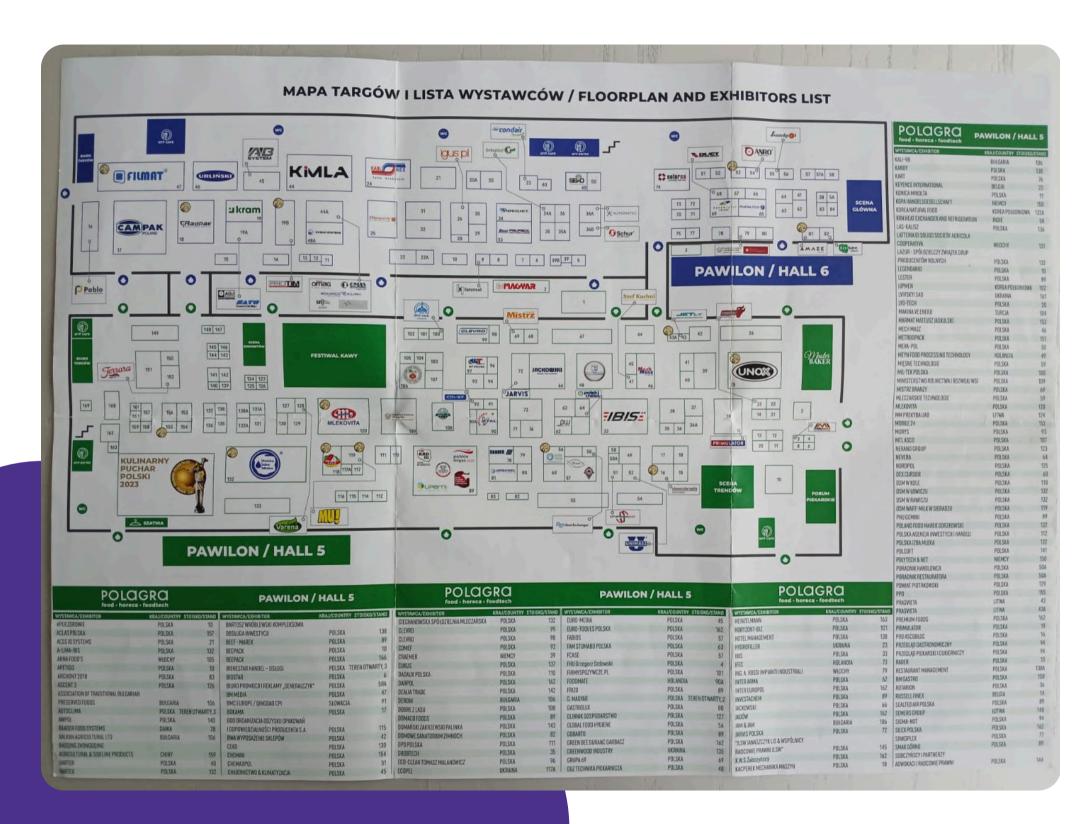

ssued on 03.06.2025 thus will be based on the currency rate of that day

## MOBILE ADVERTISING OUTSIDE THE EXHIBITOR'S STAND

Individual quotation







### STICKERS ON THE ENTRANCE DOORS TO THE EASTERN HALL AND PAVILLIONS\*

1.200 PLN net price (277€\*\*)

Dimensions: 1 m x 1 m



<sup>\*</sup>exact location to be determined

<sup>\*\*</sup>estimates based on currency exchange rate of 18.11.2024 the invoice will be issued on 03.06.2025 thus will be based on the currency rate of that day

#### STICKERS ON THE FLOOR\*





1.200 PLN net price (277€\*\*)

Dimensions: 1 m x 1 m

\*exact location to be determined

\*\*estimates based on currency exchange rate of 18.11.2024 the invoice will be issued on 03.06.2025 thus will be based on the currency rate of that day

#### LOGO ON THE FAIR MAP



1.600 PLN net price (369€\*)

#### QUOTATION

| Advertisement                                                          | Net price            |
|------------------------------------------------------------------------|----------------------|
| Construction above the entrance to pav. 5 (North Entrance/WTC)         | 11.000 PLN (2.537€*) |
| Banner in the connector (P5 car park) above the entrance to pavilion 6 | 5.000 PLN (1.155€*)  |
| Construction in pav. 5 above the entrance to the 5G connector          | 5.000 PLN (1.155€*)  |
| Construction in the 5G connector above the entrance to pav. 5          | 5.000 PLN (1.155€*)  |
| Banner in the 5G connector – above the entrance to pav.<br>5A          | 4.000 PLN (923€*)    |

\*estimates based on currency exchange rate of 18.11.2024 the inv