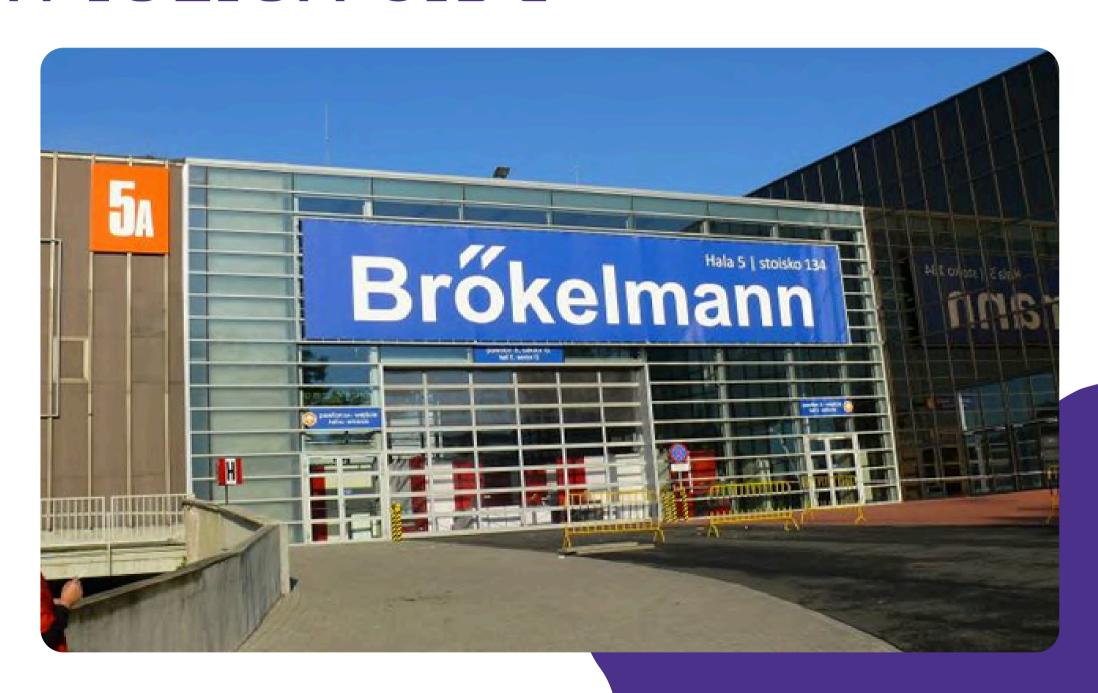

#### CONSTRUCTION ON PAV. 3A

14.500 PLN net price (3.347€\*)

Dimensions: 30 m x 4,60 m

<sup>\*</sup>estimates based on currency exchange rate of 18.11.2024 the invoice will be issued on 11.02.2025 thus will be based on the currency rate of that day