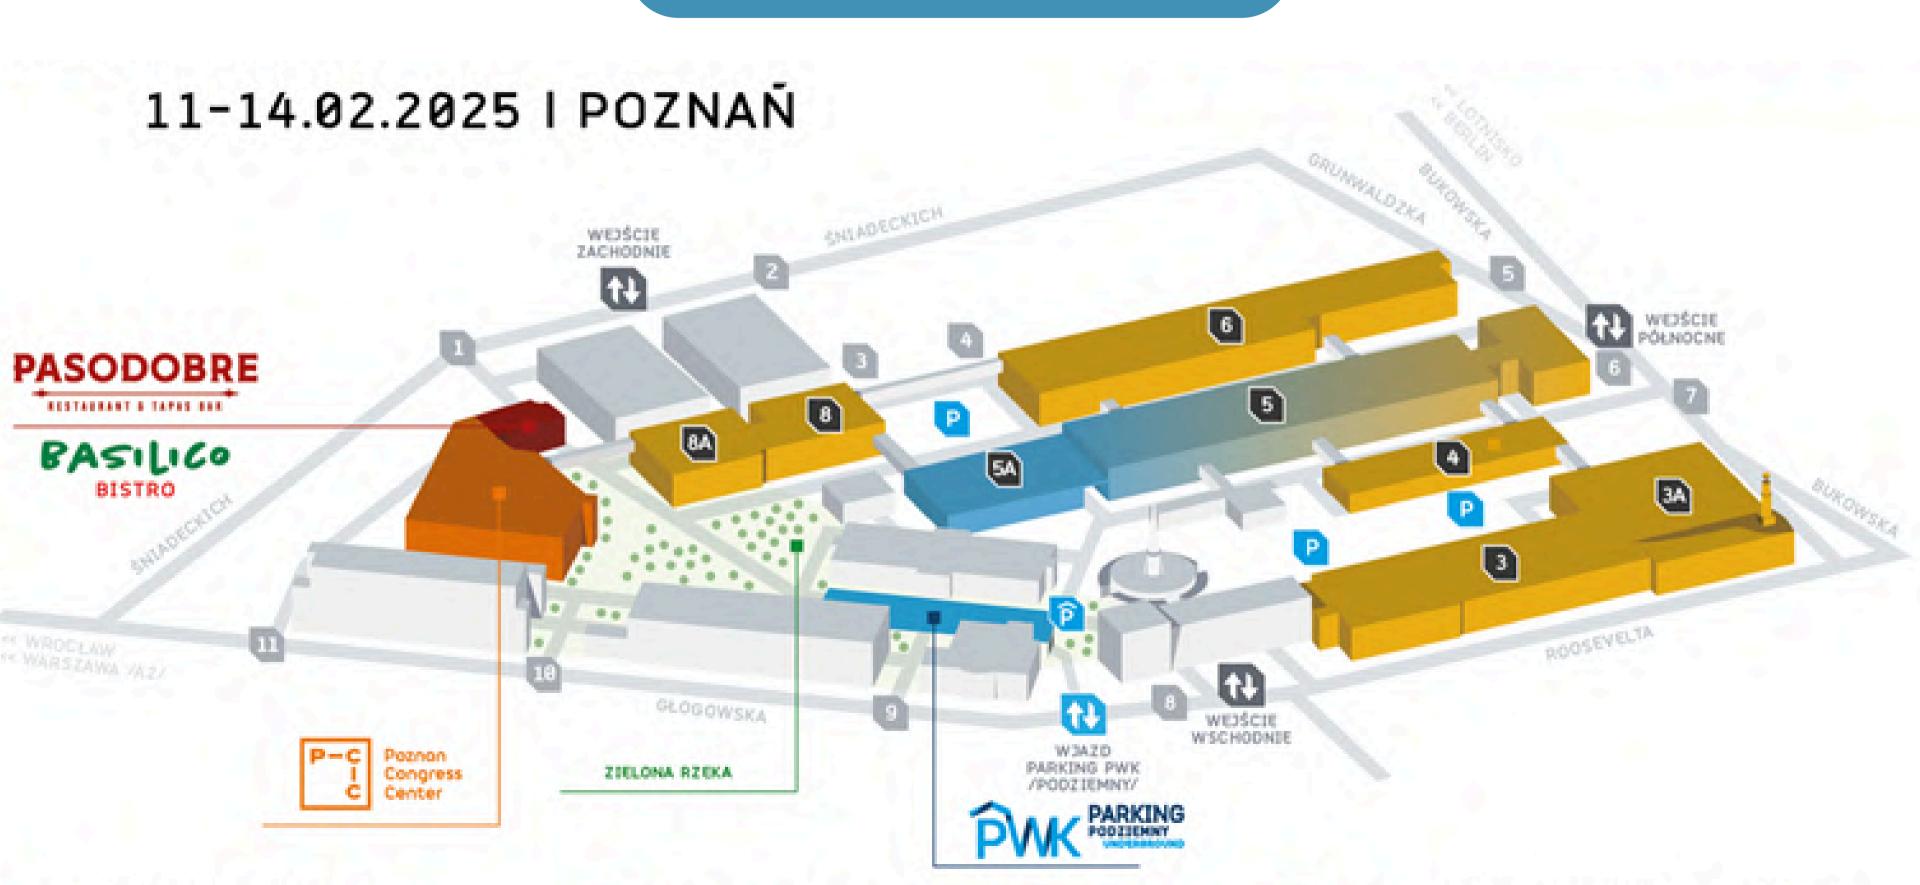

# ADVERTISING AT THE BUDMA FAIR

#### FAIR MAP



# OUTDOOR ADVERTISING\*

\*The photos in the presentation are the property of MTP and come from previous editions of the event.

### CONSTRUCTION ON PAV. 3 - LEFT OR RIGHT SIDE



15.000 PLN net price (3.461€\*)

Dimensions:

Left side: 29,80 m x 5,20 m

19.500 PLN net price (4.500€\*)

Dimensions: Right side: 41,80 m x 5,20 m

#### CONSTRUCTION ON PAV. 3A

14.500 PLN net price (3.347€\*)

Dimensions: 30 m x 4,60 m



<sup>\*</sup>estimates based on currency exchange rate of 18.11.2024 the invoice will be issued on 11.02.2025 thus will be based on the currency rate of that day

## BANNER ON THE 5G CONNECTOR - PAV. 6 SIDE



6.600 PLN net price (1.523€\*)

Dimensions: 18,95 m x 2,55 m

## CONSTRUCTION ON THE 5G CONNECTOR ON IGLICA SIDE

9.900 PLN net price (2.285€\*)

Dimensions: 17,50 m