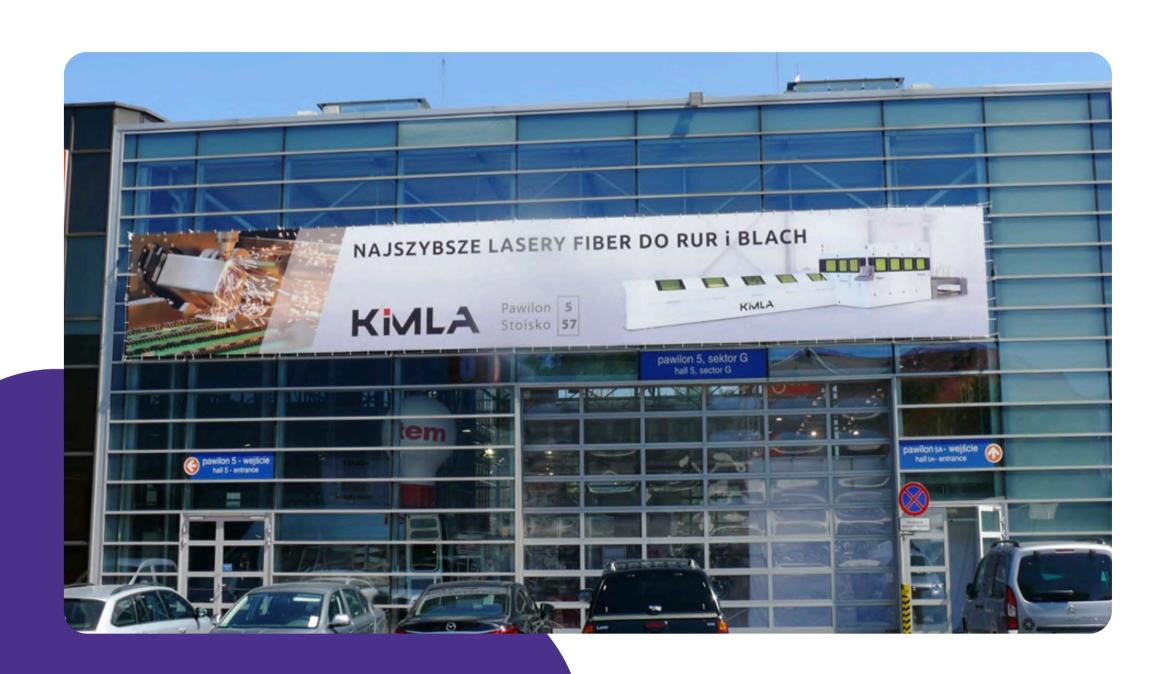

### CONSTRUCTION ABOVE THE ENTRANCE TO PAV. 5 (NORTH ENTRANCE/WTC)

11.000 PLN net price (2.537€\*)

Dimensions: 15,95 m x 4,10 m

### CONSTRUCTION IN PAV. 5 ABOVE THE ENTRANCE TO THE 5G CONNECTOR

5.000 PLN net price (1.155€\*)

Dimensions: 5,50 m x 2,50 m