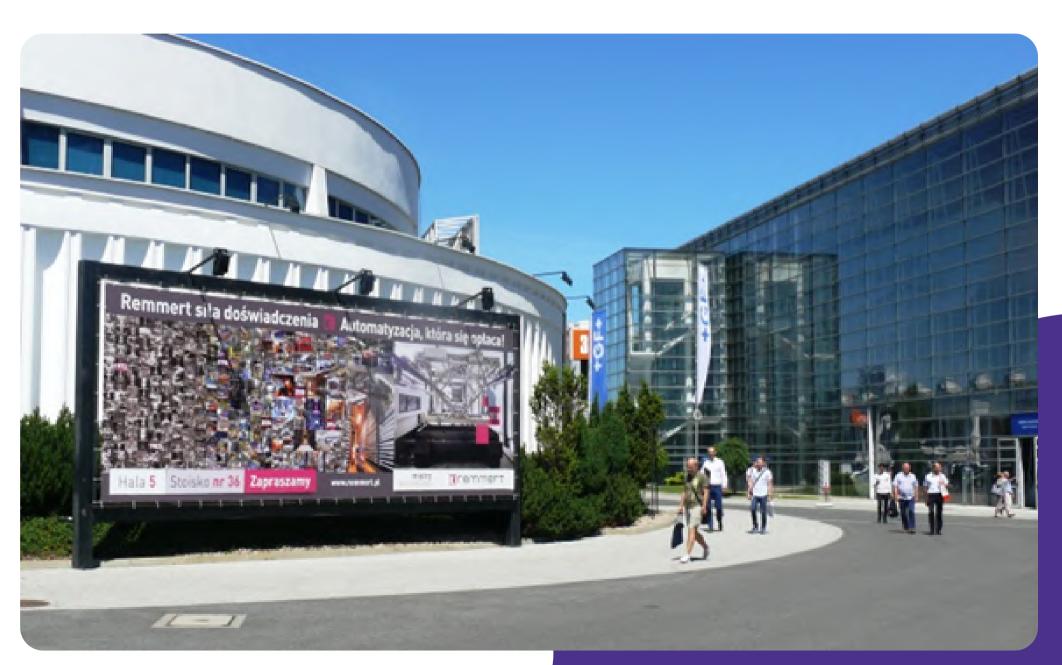

#### CONSTRUCTION ON THE CONNECTOR BETWEEN THE PCC PAVILION AND THE WESTERN HALL

5.000 PLN net price (1.155€\*)

Dimensions: 6,28 m x 3,80 m

<sup>\*</sup>estimates based on currency exchange rate of 18.11.2024 the invoice will be issued on 11.02.2025 thus will be based on the currency rate of that day