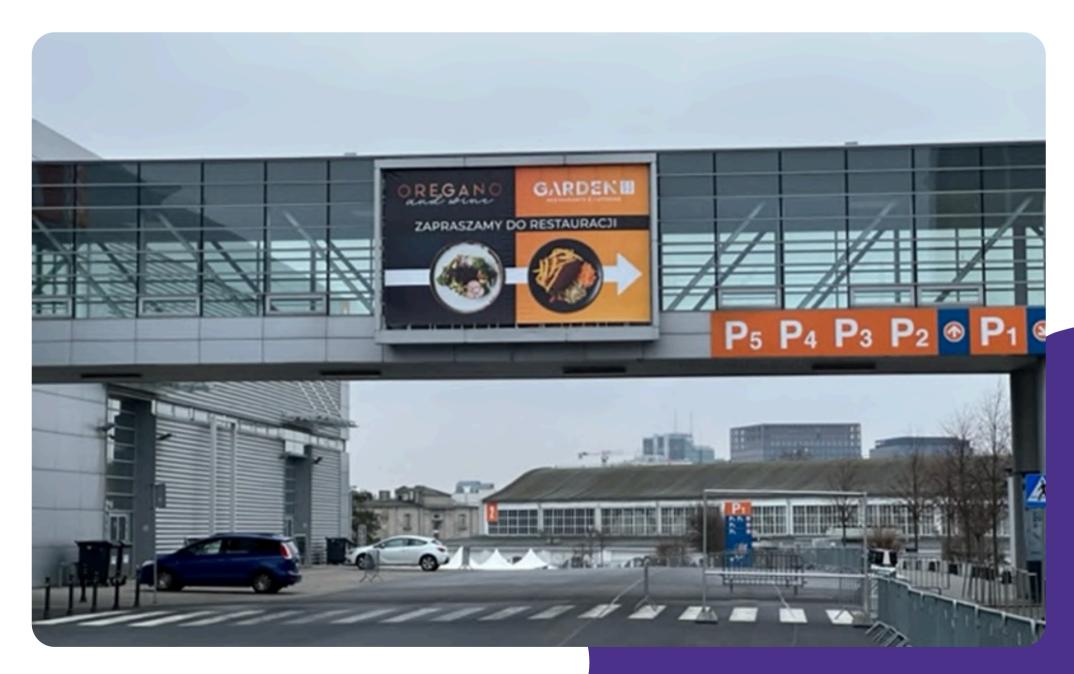

#### BANNER IN THE CONNECTOR (P5 CAR PARK) ABOVE THE ENTRANCE TO PAV. 6

5.000 PLN net price (1.155€\*)

Dimensions: 7 m x 3 m